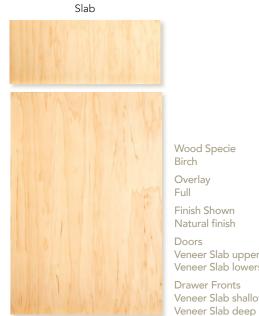

### Dallas

Wood Specie Birch Overlay Full **Finish Shown** Natural finish Doors Veneer Slab uppers Veneer Slab lowers Drawer Fronts Veneer Slab shallow

Slab upper & lower doors Available for Framed and Full Access Cabinetry