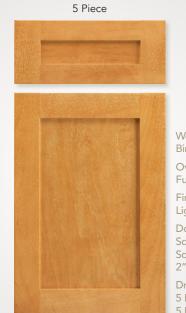

### Petersburg

Wood Specie Birch Overlay Full

Finish Shown Light stain

Doors Square uppers Square lowers 2" Stiles

Drawer Fronts 5 Piece shallow 5 Piece deep

Recessed Panel Square upper & lower doors Available for Framed and Full Access Cabinetry