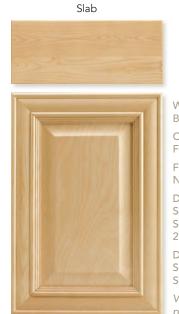

ngfield



Wood Specie Birch

Overlay 1/2″

Finish Shown Chestnut stain

Doors Square uppers Square lowers 2" Stiles

Drawer Fronts Slab shallow Slab deep

Recessed Panel Square upper & lower doors Available for Framed Cabinetry

### Lauderdale



Recessed Panel Square upper & lower doors Available for Framed Cabinetry

#### Charleston



Recessed Panel Square upper & lower doors Available for Framed Cabinetry

Danbury door style in Maple with Brilliant White paint Image compliments of Main Line Kitchen Design

### Greenbriar



Raised Panel Square upper & lower doors Available for Framed Cabinetry

#### Fargo



Raised Panel Square upper & lower doors Available for Framed Cabinetry

### Asheville



#### Raised Panel Square upper & lower doors Available for Framed Cabinetry

### Rutland



Wood Specie Birch

Overlay Full

Finish Shown Natural finish

Doors Square uppers Square lowers 2 1/4" Stiles

Drawer Fronts Slab shallow Slab deep

Veneer center panels

Raised Panel Square upper & lower doors Available for Framed Cabinetry

## Paint Grade



Available for Framed and Full Access Cabinetry

#### Recessed Panel Square upper & lower doors Available for Framed and Full Access Cabinetry



# Maple

### Bridgehaven



Raised Panel Square upper & lower doors Available for Framed Cabinetry

#### Martinique



Wood Specie Maple Overlay Full

Finish Shown Pinot Noir stain

Doors Square uppers Square lowers 2 1/4" Stiles

Drawer Fronts Slab shallow Slab deep

Raised Panel Square upper & lower doors Available for Framed Cabinetry

### Danbury



Wood Specie Maple Overlay

Full

Fin