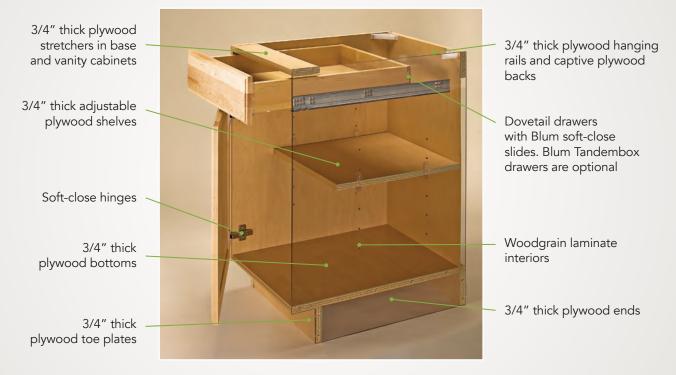

Lowers

Drawer Fronts **Slab Shallow** Slab Deep

Slab Upper & Lower Doors Available for Full Access Cabinetry

### Velluto



Slab Upper & Lower Doors Available for Full Access Cabinetry

#### Yosemite textured colors available



### Elegante high gloss colors available



### Velluto ultra matte colors available



Antracita

# Framed Cabinet Boxes

### The Basics Box



The Standard Box



# Framed Cabinet Boxes

### The Deluxe Box



#### The Ultimate Box



## Framed Cabinet Boxes

### The Paint Box



### **Drawer** Options

Good



Dovetailed Wood Drawer Box Soft-close mid-grade slides





Dovetailed Wood Drawer Box Blum Tandem full extension Soft-close slides

## Full Access Cabinet Boxes

### The Woodgrain Box



The White Box



# Full Access Cabinet Boxes

### The Deluxe Box



#### The Ultimate Box



## Full Access Drawer Options



Wood Dovetail Drawers and Tandem with Blumotion Drawer Slides

Blum Tandembox with Blumotion





### BISHOP CABINETS

5640 Bell Rd Montgomery, AL 36116 www.bishopcabinets.com 800.410.2444 MADE IN THE USA

Your local Bishop dealer is:



Because printed media cannot accurately portray colors, tones and textures, a physical sample of the exact specie (where applicable), door style and color should be seen before making a final decision. Specifications noted herein are subject to change without notice.