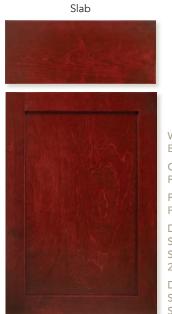

### York

Wood Specie Birch Overlay

Full

Finish Shown Pinot Noir stain

Doors Square uppers Square lowers 2" Stiles

Drawer Fronts Slab shallow Slab deep

Recessed Panel Square upper & lower doors Available for Framed and Full Access Cabinetry