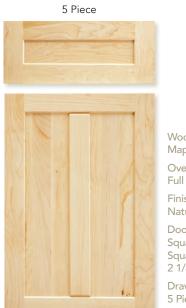

### Petersburg

Wood Specie Birch Overlay Full

Finish Shown Light stain

Doors Square uppers Square lowers 2" Stiles

Drawer Fronts 5 Piece shallow 5 Piece deep

Recessed Panel Square upper & lower doors Available for Framed and Full Access Cabinetry