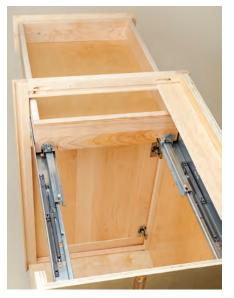

### **Drawer** Options

Good

Dovetailed Wood Drawer Box Soft-close mid-grade slides

Dovetailed Wood Drawer Box Blum Tandem full extension Soft-close slides