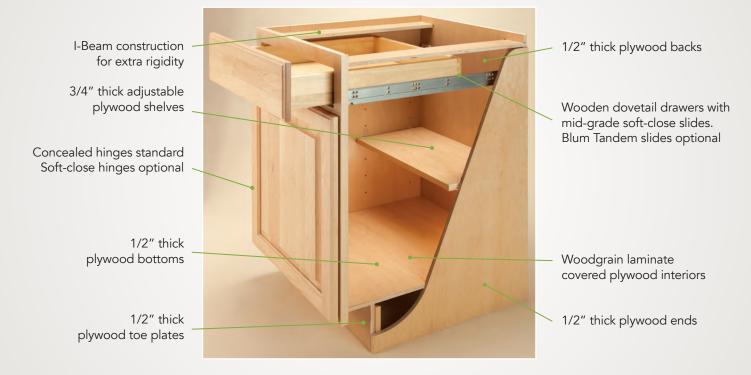

Finish program may be just what you are looking for!

Your Bishop dealer can send a paint color number or a physical sample of the color to us and we will match it.



# Melamine Door Styles

### Elegante



Slab Upper & Lower Doors Available for Full Access Cabinetry

#### **Y**osemite



Laminate Textured Melamine

Color City Oak

Doors Slab Uppers Slab Lowers

Drawer Fronts **Slab Shallow** Slab Deep

Slab Upper & Lower Doors Available for Full Access Cabinetry

### Velluto



Slab Upper & Lower Doors Available for Full Access Cabinetry

#### Yosemite textured colors available



### Elegante high gloss colors available



### Velluto ultra matte colors available



Antracita

# Framed Cabinet Boxes

### The Basics Box



The Standard Box



# Framed Cabinet Boxes

### The Deluxe Box



#### The Ultimate Box



## Framed Cabinet Boxes

### The Paint Box



### **Drawer** Options

Good



Dovetailed Wood Drawer Box Soft-close mid-grade slides





Dovetailed Wood Drawer Box Blum Tandem full extension Soft-close slides

## Full Access Cabinet Boxes

### The Woodgrain Box



The White Box



# Full Access Cabinet Boxes

### The Deluxe Box



#### The Ultimate Box



## Full Access Drawer Options



Wood Dovetail Drawers and Tandem with Blumotion Drawer Slides

Blum Tandembox with Blumotion





### BISHOP CABINETS

5640 Bell Rd Montgomery, AL 36116 www.bishopcabinets.com 800.410.2444 MADE IN THE USA

Your local Bishop dealer is:



Because printed media cannot accurately portray colors, tones and textures, a physical sample of the exact specie (where applicable), door styl