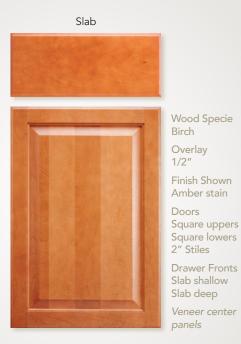

### Springfield

Wood Specie Birch

Overlay 1/2″

Finish Shown Chestnut stain

Doors Square uppers Square lowers 2" Stiles

Drawer Fronts Slab shallow Slab deep

Recessed Panel Square upper & lower doors Available for Framed Cabinetry