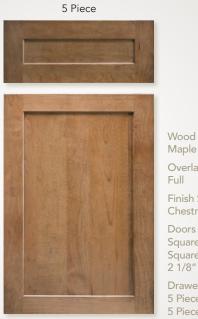

### Springfield

Wood Specie Birch

Overlay 1/2″

Finish Shown Chestnut stain

Doors Square uppers Square lowers 2" Stiles

Drawer Fronts Slab shallow Slab deep

Recessed Panel Square upper & lower doors Available for Framed Cabinetry