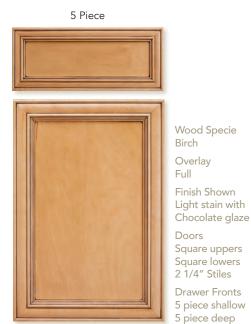

### Petersburg

Wood Specie Birch Overlay Full

Finish Shown Light stain

Doors Square uppers Square lowers 2" Stiles

Drawer Fronts 5 Piece shallow 5 Piece deep

Recessed Panel Square upper & lower doors Available for Framed and Full Access Cabinetry