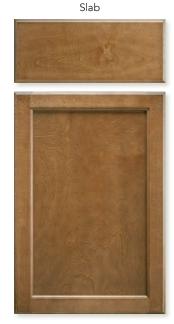

### Dallas

Wood Specie Birch Overlay Full **Finish Shown** Natural finish Doors Veneer Slab uppers Veneer Slab lowers Drawer Fronts Veneer Slab shallow

Slab upper & lower doors Available for Framed and Full Access Cabinetry

#### Soho

Wood Specie Birch Overlay Full

**Finish Shown** Espresso stain

Doors Veneer Slab uppers Veneer Slab lowers

Drawer Fronts Veneer Slab shallow Veneer Slab deep

Includes integrated pulls as shown

Slab upper & lower doors Available for Framed and Full Access Cabinetry