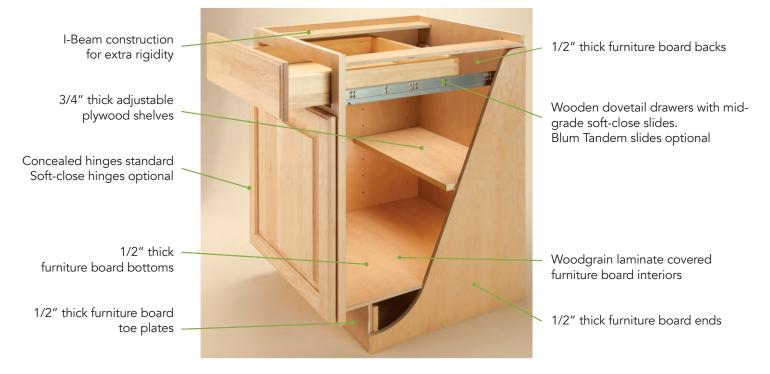

### The Basics Box

The Standard Box

### **Drawer** Options

Good

Dovetailed Wood Drawer Box Soft-close mid-grade slides

Dovetailed Wood Drawer Box Blum Tandem full extension Soft-close slides