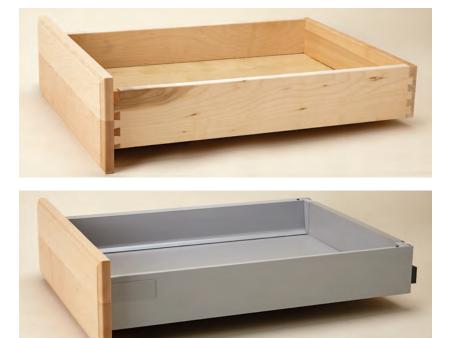

### **Drawer** Options

Good

Dovetailed Wood Drawer Box Soft-close mid-grade slides

Dovetailed Wood Drawer Box Blum Tandem full extension Soft-close slides

## Full Access Drawer Options

Wood Dovetail Drawers and Tandem with Blumotion Drawer Slides

Blum Tandembox with Blumotion