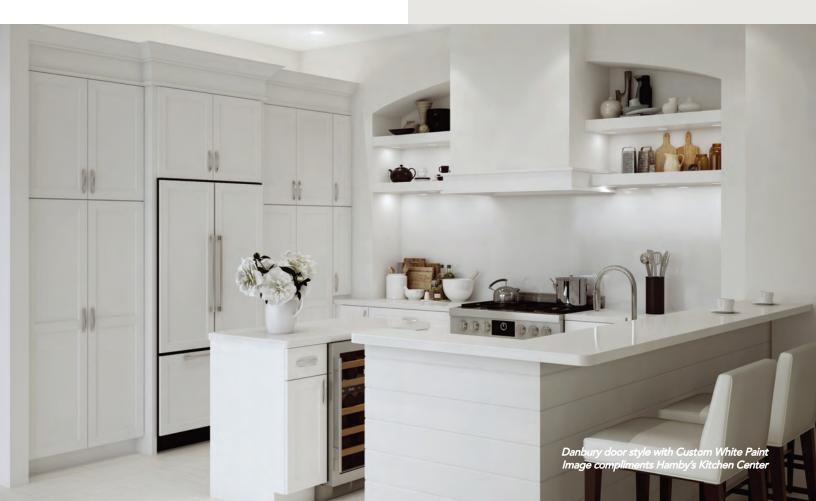

#### Charleston

Recessed Panel Square upper & lower doors Available for Framed Cabinetry

Danbury door style in Maple with Brilliant White paint Image compliments of Main Line Kitchen Design