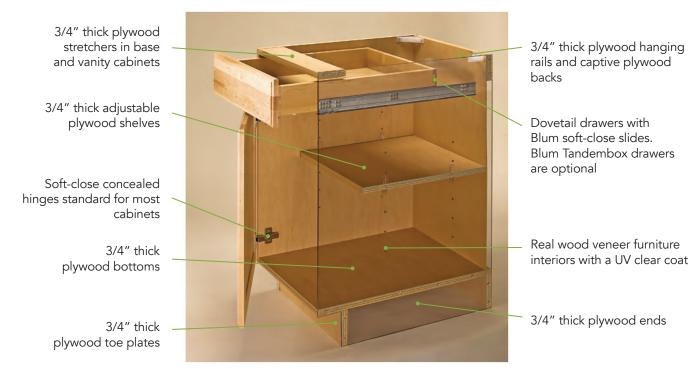

lab Shallow** Slab Deep

Slab Upper & Lower Doors Available for Full Access Cabinetry

### Velluto



Slab Upper & Lower Doors Available for Full Access Cabinetry

#### Yosemite textured colors available



### Elegante high gloss colors available



### Velluto ultra matte colors available



Antracita

# Framed Cabinet Boxes

### The Basics Box



The Standard Box



# Framed Cabinet Boxes

### The Deluxe Box



#### The Ultimate Box



## Framed Cabinet Boxes

### The Paint Box



### **Drawer** Options

Good



Dovetailed Wood Drawer Box Soft-close mid-grade slides





Dovetailed Wood Drawer Box Blum Tandem full extension Soft-close slides

## Full Access Cabinet Boxes

### The Woodgrain Box



The White Box



# Full Access Cabinet Boxes

### The Deluxe Box



#### The Ultimate Box



## Full Access Drawer Options



Wood Dovetail Drawers and Tandem with Blumotion Drawer Slides

Blum Tandembox with Blumotion





### BISHOP CABINETS

5640 Bell Rd Montgomery, AL 36116 www.bishopcabinets.com 800.410.2444 MADE IN THE USA

Your local Bishop dealer is:



Because printed media cannot accurately portray colors, tones and textures, a physical sample of the exact specie (where applicable), door style and color should be seen before making a final decision. Specifications noted herein are subject to change without notice.