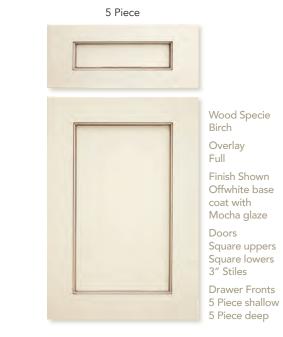

### Petersburg

Wood Specie Birch Overlay Full

Finish Shown Light stain

Doors Square uppers Square lowers 2" Stiles

Drawer Fronts 5 Piece shallow 5 Piece deep

Recessed Panel Square upper & lower doors Available for Framed and Full Access Cabinetry