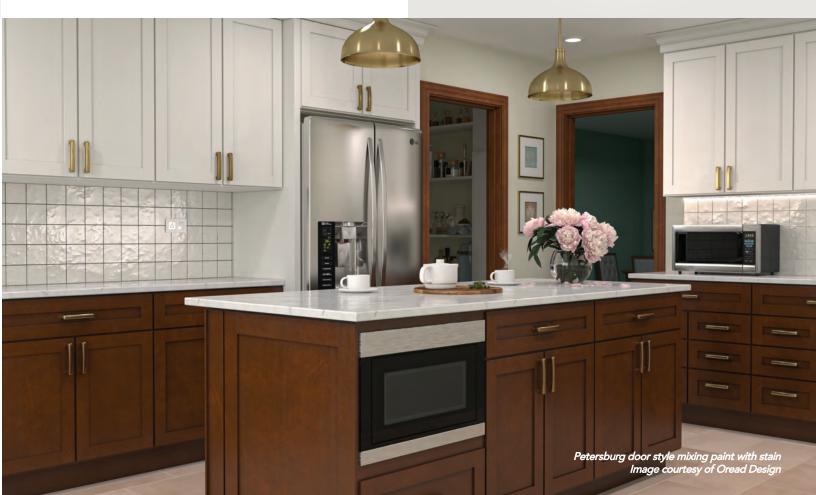

### Petersburg

Wood Specie Birch Overlay Full

Finish Shown Light stain

Doors Square uppers Square lowers 2" Stiles

Drawer Fronts 5 Piece shallow 5 Piece deep

Recessed Panel Square upper & lower doors Available for Framed and Full Access Cabinetry