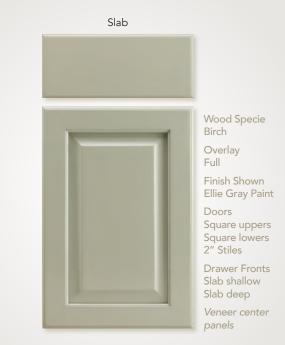

#### Essex

Wood Specie Oak Veneer Overlay

Full

Finish Shown Dusk Stain

Doors Slab uppers Slab lowers

Drawer Fronts Slab shallow Slab deep

#### Slab upper & lower doors Available for Framed and Full Access Cabinetry