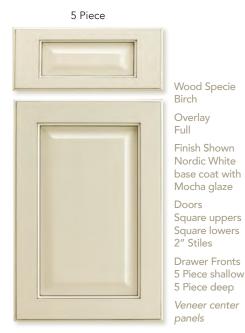

### Rutland

Wood Specie Birch

Overlay Full

Finish Shown Natural finish

Doors Square uppers Square lowers 2 1/4" Stiles

Drawer Fronts Slab shallow Slab deep

Veneer center panels

Raised Panel Square upper & lower doors Available for Framed Cabinetry