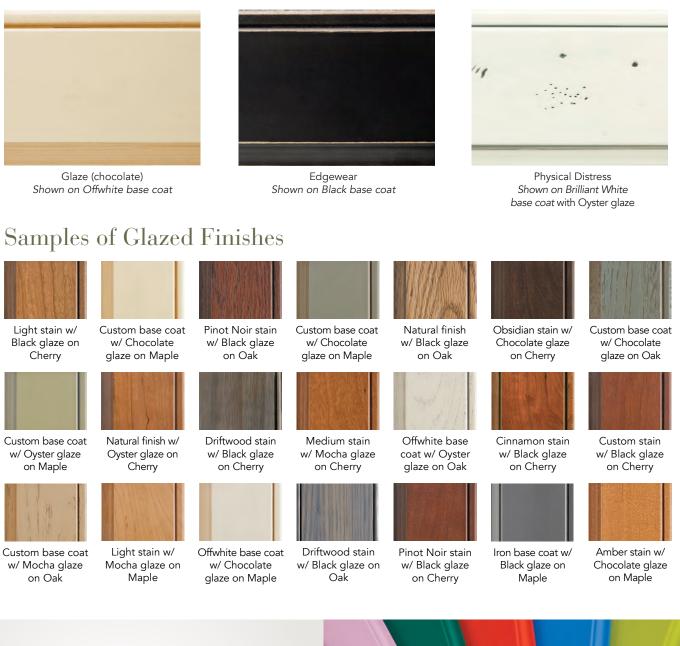

## Wood Finishes

### Samples of Stains, Base Coats and Paints

These samples are only a small example of the thousands of paints, stains and base coats available. See your Bishop dealer for more! \*See page 10 for custom finish options.

Chestnut stain on Birch

\*Custom base coat on Maple

\*Custom base coat on Maple

## Hand-Applied Finish Techniques

Add any combination of these techniques to stains or base coats to create one-of-a-kind Old World finishes!