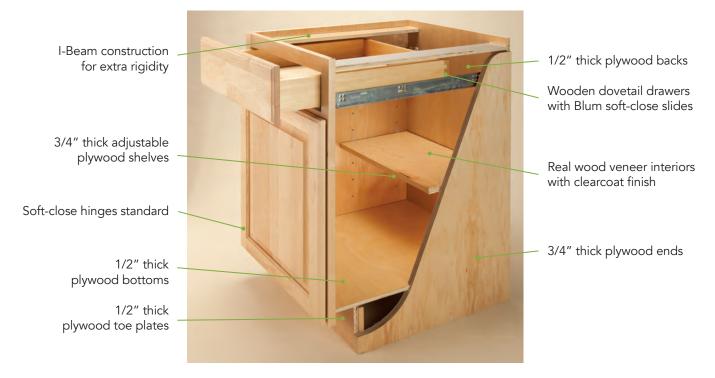

### The Deluxe Box

#### The Ultimate Box

## Full Access Drawer Options

Wood Dovetail Drawers and Tandem with Blumotion Drawer Slides

Blum Tandembox with Blumotion