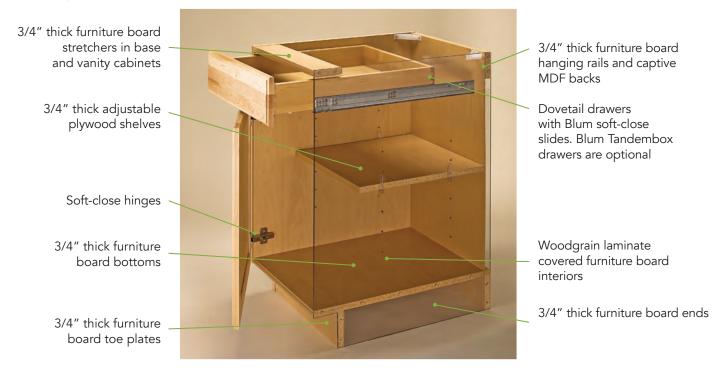

# Full Access Cabinet Boxes

### The Deluxe Box

#### The Ultimate Box

## Full Access Drawer Options

Wood Dovetail Drawers and Tandem with Blumotion Drawer Slides

Blum Tandembox with Blumotion