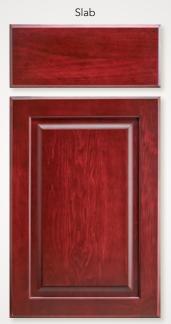

nbriar



Raised Panel Square upper & lower doors Available for Framed Cabinetry

#### Fargo



Raised Panel Square upper & lower doors Available for Framed Cabinetry

### Asheville



#### Raised Panel Square upper & lower doors Available for Framed Cabinetry

### Rutland



Wood Specie Birch

Overlay Full

Finish Shown Natural finish

Doors Square uppers Square lowers 2 1/4" Stiles

Drawer Fronts Slab shallow Slab deep

Veneer center panels

Raised Panel Square upper & lower doors Available for Framed Cabinetry

## Paint Grade



Available for Framed and Full Access Cabinetry

#### Recessed Panel Square upper & lower doors Available for Framed and Full Access Cabinetry



# Maple

### Bridgehaven



Raised Panel Square upper & lower doors Available for Framed Cabinetry

#### Martinique



Wood Specie Maple Overlay Full

Finish Shown Pinot Noir stain

Doors Square uppers Square lowers 2 1/4" Stiles

Drawer Fronts Slab shallow Slab deep

Raised Panel Square upper & lower doors Available for Framed Cabinetry

### Danbury



Wood Specie Maple Overlay

Full

Finish Shown Chestnut stain

Square uppers Square lowers 2 1/8" Stiles

Drawer Fronts 5 Piece shallow 5 Piece deep

Reversed Raised Panel Square upper & lower doors Available for Framed Cabinetry

#### Quakerstown



Reversed Raised Panel Square upper & lower doors Available for Framed Cabinetry

# Maple

## Oak

#### Thomaston



Wood Specie Maple Overlay

Finish Shown Natural finish

Doors Square uppers Square lowers 2 1/8" Stiles

Drawer Fronts 5 Piece shallow 5 Piece deep

Reverse Raised Panel Square upper & lower door