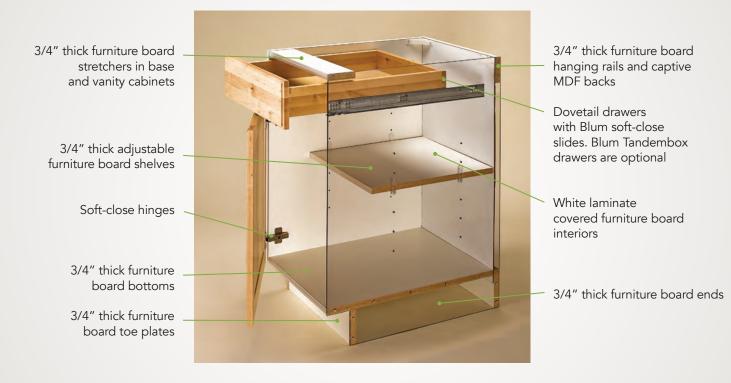

d Melamine

Color City Oak

Doors Slab Uppers Slab Lowers

Drawer Fronts **Slab Shallow** Slab Deep

Slab Upper & Lower Doors Available for Full Access Cabinetry

### Velluto



Slab Upper & Lower Doors Available for Full Access Cabinetry

#### Yosemite textured colors available



### Elegante high gloss colors available



### Velluto ultra matte colors available



Antracita

# Framed Cabinet Boxes

### The Basics Box



The Standard Box



# Framed Cabinet Boxes

### The Deluxe Box



#### The Ultimate Box



## Framed Cabinet Boxes

### The Paint Box



### **Drawer** Options

Good



Dovetailed Wood Drawer Box Soft-close mid-grade slides





Dovetailed Wood Drawer Box Blum Tandem full extension Soft-close slides

## Full Access Cabinet Boxes

### The Woodgrain Box



The White Box



# Full Access Cabinet Boxes

### The Deluxe Box



#### The Ultimate Box



## Full Access Drawer Options



Wood Dovetail Drawers and Tandem with Blumotion Drawer Slides

Blum Tandembox with Blumotion





### BISHOP CABINETS

5640 Bell Rd Montgomery, AL 36116 www.bishopcabinets.com 800.410.2444 MADE IN THE USA

Your local Bishop dealer is:



Because printed media cannot accurately portray colors, tones and textures, a physical sample of the exact specie (where applicable), door style and color should be seen before making a final decision. Specifications noted herein are subject to change without notice.