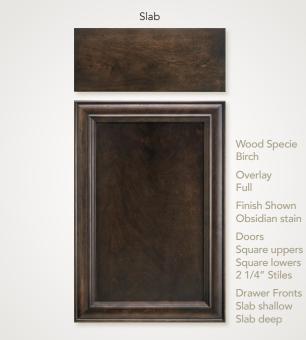

### Dallas

Wood Specie Birch Overlay Full **Finish Shown** Natural finish Doors Veneer Slab uppers Veneer Slab lowers Drawer Fronts Veneer Slab shallow

Slab upper & lower doors Available for Framed and Full Access Cabinetry

#### Soho

Wood Specie Birch Overlay Full

**Finish Shown** Espresso stain

Doors Veneer Slab uppers Veneer Slab lowers

Drawer Fronts Veneer Slab shallow Veneer Slab deep

Includes integrated pulls as shown

Slab upper & lower doors Available for Framed and Full Access Cabinetry