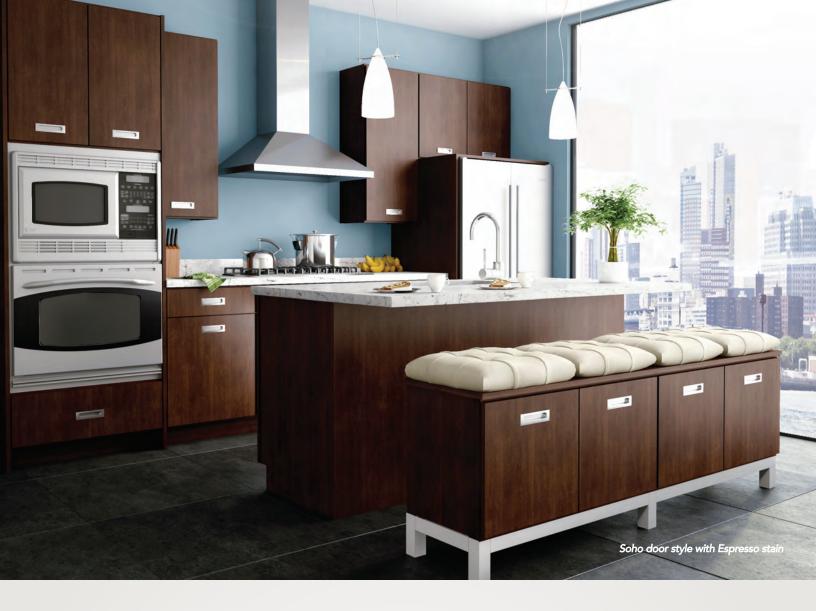

#### Soho

Wood Specie Birch Overlay Full

**Finish Shown** Espresso stain

Doors Veneer Slab uppers Veneer Slab lowers

Drawer Fronts Veneer Slab shallow Veneer Slab deep

Includes integrated pulls as shown

Slab upper & lower doors Available for Framed and Full Access Cabinetry